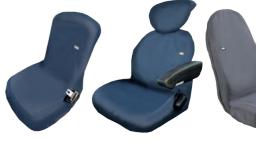

### **UNIVERSAL SEAT COVER RANGE**

HDD universal seat covers will fit and protect most seats in saloon, estate, MPV and twincab vehicles. All covers accept appropriate seatbelts, headrests and armrests. In addition we offer a Technician's seat cover for use in the workshop.

The airbag compatible cover is designed to cope with seat mounted side airbags. It will protect a seat from wear and tear but also allow the airbag to deploy safely if necessary.