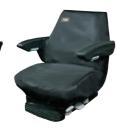

### **TRACTOR & PLANT SEAT COVER RANGE**

We offer two universal seat covers, for large and small tractors and plant such as mini diggers and fork lifts. Our easy-to-fit covers meet with HSE dust particles in the workplace requirements and all accept appropriate seatbelts. In addition we also offer a tailored-to-fit seat cover for the large Grammar seat

allowing for adjustment of the rear back support as well as accepting the seat belt. Many modern tractors and plant have an additional matching instructor seat. HDD also offer a tailored-to-fit seat cover for the New Holland Instructor seat which allows the seat to be folded and provides access for the seat belt.