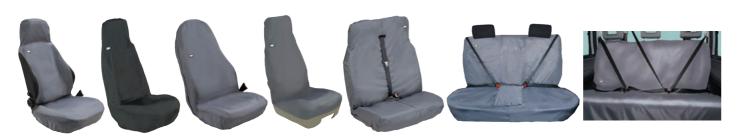

### **UNIVERSAL SEAT COVER RANGE**

HDD universal seat covers will fit and protect most seats in saloon, estate, MPV and twincab vehicles. All covers accept appropriate seatbelts, headrests and armrests. In addition we offer a Technician's seat cover for use in the workshop.

The airbag compatible cover is designed to cope with seat mounted side airbags. It will protect a seat from wear and tear but also allow the airbag to deploy safely if necessary.