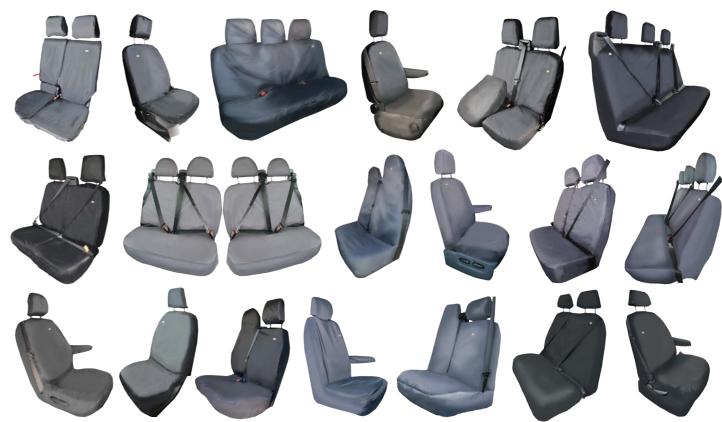

### **TAILORED-TO-FIT SEAT COVER RANGE**

Designed specifically by commercial vehicle make and model. The tailored design allows for an exacting fit to the vehicle seats. Many modern vehicles now have complicated fold-down desks, cup/drink holders, under seat

storage and rear load area access for extra long loads. HDD tailored-to-fit seat covers are designed to accommodate any particular seating feature the vehicle may have, allowing the driver to fully utilise the seating functionality.

Tailored-to-fit commercial vehicle seat covers for: Ford Vauxhall Renault Mercedes Volkswagon Nissan