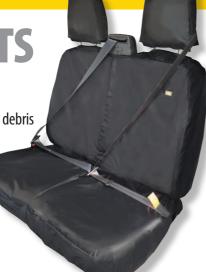

#### PROTECTS AGAINST AND RESISTANT TO:

- Mud, water & slurry Grease, oil & dust Building debris
- Oil & paint Food & drink Travel sickness

### **DESIGNED TO LAST:**

- 100% waterproof
- Proven for use in harsh environments
- Keeps your seats looking like new
- Parachute thread for added long term strength
- Protects your investment 'the residual value of your vehicle'
- Made from super tough hardwearing 210 denier nylon with waterproof PVC backing
- Reduces wear and tear to the original seat fabric

#### **IDEAL FOR:**

- Fleet Owners and Operators
- Maintenance Engineers working in harsh environments
- Builders & Carpenters Plant operators Farm workers